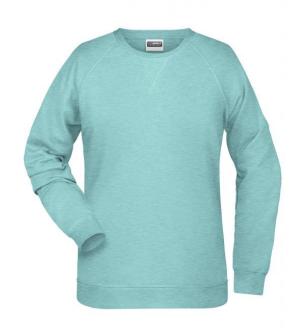

### Classic sweatshirt with raglan sleeves

High-quality French terry, 85% combed ring-spun organic cotton Classic round neck, necktape

Collar and cuffs with elastane

Collar patch Tear off!-label 8021: lightly waisted