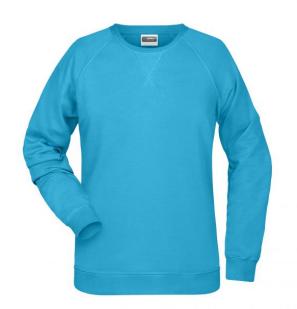

## Classic sweatshirt with raglan sleeves

High-quality French terry, 85% combed ring-spun organic cotton Classic round neck, necktape

Collar and cuffs with elastane

Collar patch Tear off!-label 8021: lightly waisted

**Fabric:** Outer fabric (300 g/m²): 85%

cotton, 15% polyester

Country of origin: Pakistan

Customs tariff number: 61102099

Care instructions:

Partner article:

Ņ

Men's Sweat Art-Nr.: 8022