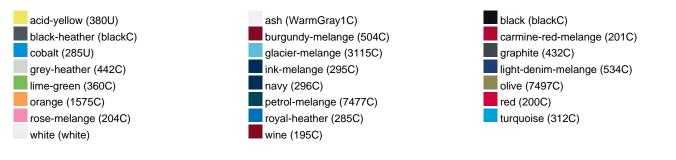

Care instructions:

Partner article:

Available colours

|                            | XS    | S     | м     | L     | XL    | XXL   | 3XL   |  |  |
|----------------------------|-------|-------|-------|-------|-------|-------|-------|--|--|
| Weight in g                | 327 g | 337 g | 366 g | 388 g | 415 g | 432 g | 450 g |  |  |
| VPE                        | 1/30  | 1/30  | 1/30  | 1/30  | 1/30  | 1/30  | 1/30  |  |  |
| (Pcs. per inner packaging  |       |       |       |       |       |       |       |  |  |
| / pcs. per outer packaging |       |       |       |       |       |       |       |  |  |

### Available colours