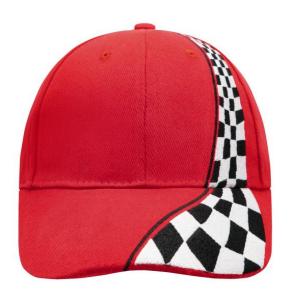

# High-quality 6 panel cap in attractive racing look

6 embroidered ventilation holes With lavish embroidery Laminated front panels Padded satin sweatband Clip fastener with buckle in mat silver

Clip fastener with buckle in mat silver and embroidered eyelet Super heavy brushed cotton

# 6 Panel

Division of cap into 6 segments. Advantage: One of the most popular cap shapes in Europe

Stand: 25.05.2024 - 02:33:01