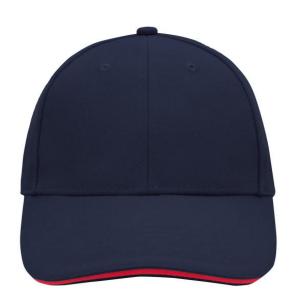

# Sandwich cap in a multitude of colour combinations

6 embroidered ventilation holes 6 decorative stitching lines on the peak Front panels laminated Lined satin sweatband Clip fastener with brass buckle and embroidered eyelet Super heavy brushed cotton

# 6 Panel

Division of cap into 6 segments. Advantage: One of the most popular cap shapes in Europe

Stand: 23.05.2024 - 04:06:07