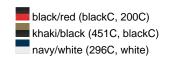

eyelets 8 stitching lines on the brim Padded satin sweat band Matching children's hat MB013 Heavy brushed cotton

Sizes: S/M = 56 cm, L/XL = 58 cm

Fabric: Outer fabric (260 g/m²): 100%

cotton

Country of origin: Volksrepublik China

Customs tariff number: 65050090

#### Care instructions:



#### Partner article:



## Available colours

|                            | S/M    | L/XL   |
|----------------------------|--------|--------|
| Weight in g                | 60 g   | 60 g   |
| VPE                        | 50/200 | 50/200 |
| (Pcs. per inner packaging  |        |        |
| / pcs. per outer packaging |        |        |

| Measurements in cm | S/M      | L/XL     |
|--------------------|----------|----------|
| Size               | 56,00 cm | 58,00 cm |

## Available colours









## **OEKO-TEX® Stoff**

The fabric of this article has been tested for harmful substances and certified acc. to STANDARD 100 by OEKO-TEX®



# Caps to print on

Caps with this label are ideal for printing and embroidering. The construction of the caps leaves a lot of space so the cap is easy to decorate, with the logo presented to perfection.



# 5 Panel Cap

Division of cap into 5 segments. Advantage: A large advertising space without annoying seams on front panels

Stand: 28.05.2024 - 21:59:57