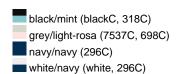

al eyelets 8 stitching lines on the brim Padded satin sweat band Matching children's hat MB013 Heavy brushed cotton

Sizes: S/M = 56 cm, L/XL = 58 cm

Fabric: Outer fabric (260 g/m²): 100%

cotton

Country of origin: Volksrepublik China

Customs tariff number: 65050090

#### Care instructions:



#### Partner article:



## Available colours

|                            | S/M    | L/XL   |
|----------------------------|--------|--------|
| Weight in g                | 60 g   | 60 g   |
| VPE                        | 50/200 | 50/200 |
| (Pcs. per inner packaging  |        |        |
| / pcs. per outer packaging |        |        |

| Measurements in cm | S/M      | L/XL     |
|--------------------|----------|----------|
| Size               | 56,00 cm | 58,00 cm |

## Available colours









## **OEKO-TEX® Stoff**

The fabric of this article has been tested for harmful substances and certified acc. to STANDARD 100 by OEKO-TEX®



# Caps to print on

Caps with this label are ideal for printing and embroidering. The construction of the caps leaves a lot of space so the cap is easy to decorate, with the logo presented to perfection.



# 5 Panel Cap

Division of cap into 5 segments. Advantage: A large advertising space without annoying seams on front panels

Stand: 28.05.2024 - 21:59:57