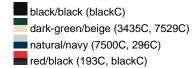

etal eyelets 8 stitching lines on the brim Padded satin sweat band Matching children's hat MB013 Heavy brushed cotton

Sizes: S/M = 56 cm, L/XL = 58 cm

Fabric: Outer fabric (260 g/m²): 100%

cotton

Country of origin: Volksrepublik China

Customs tariff number: 65050090

#### Care instructions:



#### Partner article:



## Available colours

|                            | S/M    | L/XL   |
|----------------------------|--------|--------|
| Weight in g                | 60 g   | 60 g   |
| VPE                        | 50/200 | 50/200 |
| (Pcs. per inner packaging  |        |        |
| / pcs. per outer packaging |        |        |

| Measurements in cm | S/M      | L/XL     |
|--------------------|----------|----------|
| Size               | 56,00 cm | 58,00 cm |

## Available colours









## **OEKO-TEX® Stoff**

The fabric of this article has been tested for harmful substances and certified acc. to STANDARD 100 by OEKO-TEX®



# Caps to print on

Caps with this label are ideal for printing and embroidering. The construction of the caps leaves a lot of space so the cap is easy to decorate, with the logo presented to perfection.



# 5 Panel Cap

Division of cap into 5 segments. Advantage: A large advertising space without annoying seams on front panels

Stand: 28.05.2024 - 21:59:57