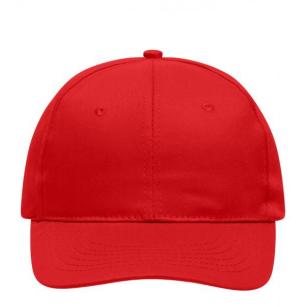

# Classic promo cap with laminated front panels

6 embroidered ventilation holes 6 stitching lines on the peak Cotton sweatband Hook and loop fastener

**Fabric:** Outer fabric: 100% cotton

Country of origin: Volksrepublik China

## 6 Panel

Division of cap into 6 segments. Advantage: One of the most popular cap shapes in Europe

Stand: 23.05.2024 - 19:32:53