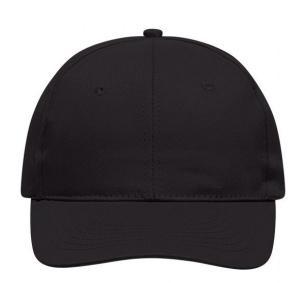

# Classic promo cap with laminated front panels

6 embroidered ventilation holes 6 stitching lines on the peak Cotton sweatband Hook and loop fastener

**Fabric:** Outer fabric: 100% cotton

Country of origin: Volksrepublik China

## 6 Panel

Division of cap into 6 segments. Advantage: One of the most popular cap shapes in Europe

Stand: 27.05.2024 - 07:05:26