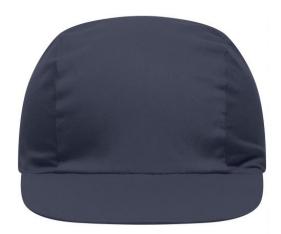

# Promo cap with vertical panel and elastic band

Low-profile Cotton sweatband

**Fabric:** Outer fabric (165 g/m²): 100%

cotton

Country of origin: Volksrepublik China

Customs tariff number: 65050030

#### 3 Panel

Division of cap into 3 segments. Advantage: A large advertising space without annoying seams on front- and side-panels

Stand: 23.05.2024 - 19:01:19