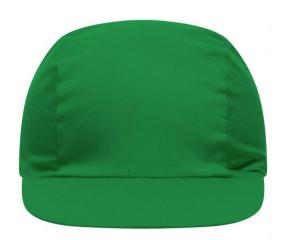

# Promo cap with vertical panel and elastic band

Low-profile Cotton sweatband

**Fabric:** Outer fabric (165 g/m²): 100%

cotton

Country of origin: Volksrepublik China

Customs tariff number: 65050030

#### 3 Panel

Division of cap into 3 segments. Advantage: A large advertising space without annoying seams on front- and side-panels

Stand: 23.05.2024 - 18:40:37