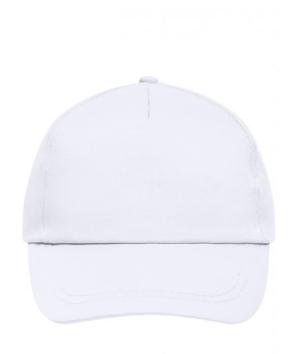

### Promo Cap with lightly laminated front panel

4 embroidered ventilation holes 2 stitching lines on the peak Cotton sweatband Hook and loop fastener

**Fabric:** Outer fabric (165 g/m²): 100%

cotton

Country of origin: Volksrepublik China

## 5 Panel Cap

Division of cap into 5 segments. Advantage: A large advertising space without annoying seams on front panels

Stand: 23.05.2024 - 11:47:27