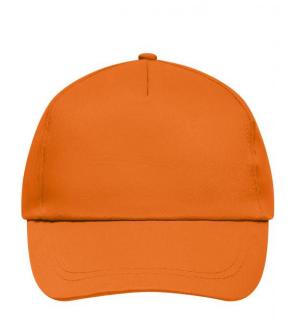

### Promo Cap with lightly laminated front panel

4 embroidered ventilation holes 2 stitching lines on the peak Cotton sweatband Hook and loop fastener

**Fabric:** Outer fabric (165 g/m²): 100%

cotton

Country of origin: Volksrepublik China

## 5 Panel Cap

Division of cap into 5 segments. Advantage: A large advertising space without annoying seams on front panels

Stand: 23.05.2024 - 13:58:37