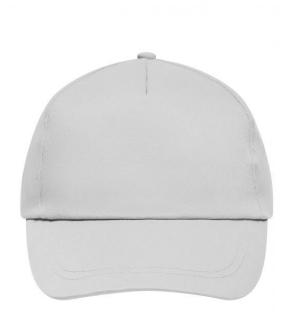

### Promo Cap with lightly laminated front panel

4 embroidered ventilation holes 2 stitching lines on the peak Cotton sweatband Hook and loop fastener

**Fabric:** Outer fabric (165 g/m²): 100%

cotton

Country of origin: Volksrepublik China

## 5 Panel Cap

Division of cap into 5 segments. Advantage: A large advertising space without annoying seams on front panels

Stand: 25.05.2024 - 04:47:18