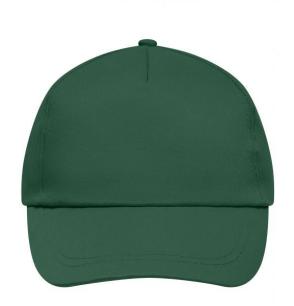

### Promo Cap with lightly laminated front panel

4 embroidered ventilation holes 2 stitching lines on the peak Cotton sweatband Hook and loop fastener

**Fabric:** Outer fabric (165 g/m²): 100%

cotton

Country of origin: Volksrepublik China

## 5 Panel Cap

Division of cap into 5 segments. Advantage: A large advertising space without annoying seams on front panels

Stand: 23.05.2024 - 09:55:14