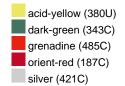

### Available colours

|                            | one size |
|----------------------------|----------|
| Weight in g                | 430 g    |
| VPE                        | 5/25     |
| (Pcs. per inner packaging  |          |
| / pcs. per outer packaging |          |

## Available colours

OEKO-TEX® Standard 100 Spa
OEKO-Tex® CONFIDENCE IN TEXTILES STANDARD 100 18.0.57944 HOHENSTEIN HTTI Tested for harmful substances. www.oeko-tex.com/standard100

Stand: 30.05.2024 - 17:22:44