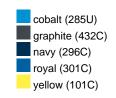

### Available colours

|                            | one size |
|----------------------------|----------|
| Weight in g                | 430 g    |
| VPE                        | 5/25     |
| (Pcs. per inner packaging  |          |
| / pcs. per outer packaging |          |

## Available colours

OEKO-TEX® Standard 100 Spa
OEKO-Tex® CONFIDENCE IN TEXTILES STANDARD 100 18.0.57944 HOHENSTEIN HTTI Tested for harmful substances. www.oeko-tex.com/standard100

Stand: 30.05.2024 - 17:22:44