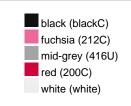

### Available colours

|                            | one size |
|----------------------------|----------|
| Weight in g                | 430 g    |
| VPE                        | 5/25     |
| (Pcs. per inner packaging  |          |
| / pcs. per outer packaging |          |

## Available colours

OEKO-TEX® Standard 100 Spa
OEKO-Tex® CONFIDENCE IN TEXTILES STANDARD 100 18.0.57944 HOHENSTEIN HTTI Tested for harmful substances. www.oeko-tex.com/standard100

Stand: 30.05.2024 - 17:22:44