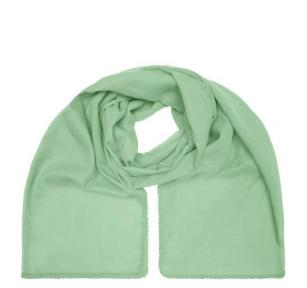

## Fashionable scarf with decorative border along the edge

Effective look

Soft and pleasant to wear Measurements: 170 x 70 cm

**Fabric:** Outer fabric (50 g/m²): 100% cotton

Country of origin: Volksrepublik China