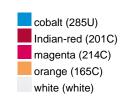

## Guest towel in a lot of colours

Soft cotton terry quality Size: 30 x 50 cm

Fabric: Outer fabric (420 g/m²): 100%

cotton

Country of origin: Türkiye

63026000 **Customs tariff number:** 

### Available colours

|                            | one size |
|----------------------------|----------|
| Weight in g                | 71 g     |
| VPE                        | 25/250   |
| (Pcs. per inner packaging  |          |
| / pcs. per outer packaging |          |