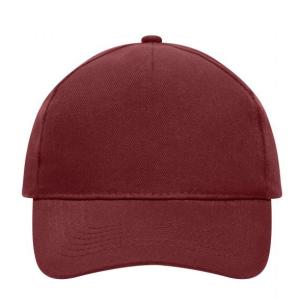

### Classic cap

4 embroidered ventilation holes 6 stitching lines on the peak Laminated front panel Padded satin sweatband Hook and loop fastener Heavy brushed cotton

Fabric: Outer fabric (260 g/m²): 100%

## 5 Panel Cap

Division of cap into 5 segments. Advantage: A large advertising space without annoying seams on front panels

Stand: 28.05.2024 - 23:04:21