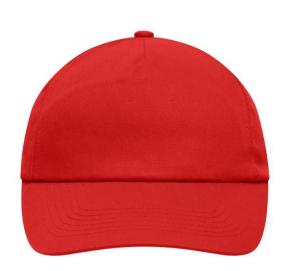

## Promo cap with flap-lamination in front panel

4 embroidered ventilation holes 6 stitching lines on the peak Cotton sweatband Hook and loop fastener

**Fabric:** Outer fabric (165 g/m²): 100%

cotton

Country of origin: Volksrepublik China

## 5 Panel Cap

Division of cap into 5 segments. Advantage: A large advertising space without annoying seams on front panels

Stand: 29.05.2024 - 00:38:56