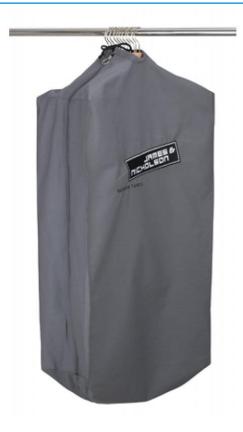

## Durable garment bag with high-quality embroidered James & Nicholson logo

Suitable for 8-12 clothes hangers Long zip fastener to close Additional cord made of cotton/polyester Measurements: 90 cm long, 50 cm wide, 30 cm deep

**Fabric:** Outer fabric: 65% polyester, 35%

cotton

Country of origin: Bangladesch

Customs tariff number: 63053900

Available colours

dark-grey (7538C)

Stand: 29.05.2024 - 11:26:07