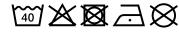

## Durable garment bag with high-quality embroidered James & Nicholson logo

Suitable for 8-12 clothes hangers Long zip fastener to close Additional cord made of cotton/polyester Measurements: 90 cm long, 50 cm wide, 30 cm deep

**Fabric:** Outer fabric: 65% polyester, 35%

cotton

Country of origin: Bangladesch

Customs tariff number: 63053900

## Care instructions:



## Available colours

|                            | one size |
|----------------------------|----------|
| Weight in g                | 494 g    |
| VPE                        | 1/30     |
| (Pcs. per inner packaging  |          |
| / pcs. per outer packaging |          |

Available colours

dark-grey (7538C)

Stand: 29.05.2024 - 11:26:07