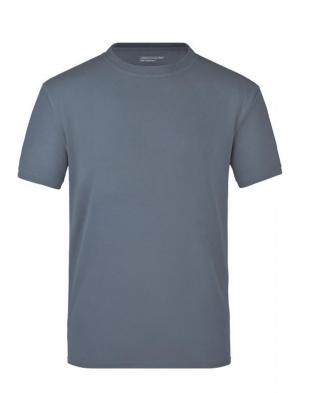

## T-shirt made of highly-functional $\operatorname{CoolDry}\nolimits \ensuremath{\mathbb{R}}$

Double-knitted, structured jersey Inside made of polyester-five-channel fibre, outside made of cotton Comfortable to wear, breathable and quick-drying Neck tape, twin needle stitching on shoulders, neckline and armlines

## Features

## **CoolDry**®

Due to the CoolDry® treating moisture is transported to the outside and creates a comfortable feeling. The textiles dry quickly, are breathable and ideal for all activities.

Stand: 05.06.2024 - 03:38:22