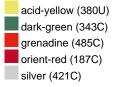

## Available colours

|                            | one size |
|----------------------------|----------|
| Weight in g                | 73 g     |
| VPE                        | 5/250    |
| (Pcs. per inner packaging  |          |
| / pcs. per outer packaging |          |

## Available colours

OEKO-TEX® Standard 100 Spa OEKO-Tex® CONFIDENCE IN TEXTILES STANDARD 100 18.0.57944 HOHENSTEIN HTTI Tested for harmful substances. www.oeko-tex.com/standard100

Stand: 02.06.2024 - 17:03:30