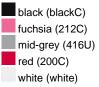

## Available colours

|                            | one size |
|----------------------------|----------|
| Weight in g                | 73 g     |
| VPE                        | 5/250    |
| (Pcs. per inner packaging  |          |
| / pcs. per outer packaging |          |

## Available colours

OEKO-TEX® Standard 100 Spa OEKO-Tex® CONFIDENCE IN TEXTILES STANDARD 100 18.0.57944 HOHENSTEIN HTTI Tested for harmful substances. www.oeko-tex.com/standard100

Stand: 02.06.2024 - 17:03:30