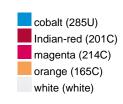

### Available colours

|                            | one size |
|----------------------------|----------|
| Weight in g                | 71 g     |
| VPE                        | 25/250   |
| (Pcs. per inner packaging  |          |
| / pcs. per outer packaging |          |

# Available colours

OEKO-TEX® Standard 100 Spa
OEKO-Tex® CONFIDENCE IN TEXTILES STANDARD 100 18.0.57944 HOHENSTEIN HTTI Tested for harmful substances. www.oeko-tex.com/standard100

Stand: 02.06.2024 - 23:54:29