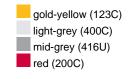

### Available colours

|                            | one size |
|----------------------------|----------|
| Weight in g                | 71 g     |
| VPE                        | 25/250   |
| (Pcs. per inner packaging  |          |
| / pcs. per outer packaging |          |

# Available colours

OEKO-TEX® Standard 100 Spa
OEKO-Tex® CONFIDENCE IN TEXTILES STANDARD 100 18.0.57944 HOHENSTEIN HTTI Tested for harmful substances. www.oeko-tex.com/standard100

Stand: 02.06.2024 - 23:54:29