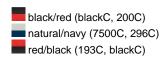

### Trendy children's hat made of smooth cotton

Piping on brim partly in contrasting colour 4 metal eyelets 8 stitching lines on the brim Padded satin sweatband Size: 54 cm/from the age of 4 Matching hat for adults see ref. MB012

Heavy brushed cotton

Fabric: Outer fabric (260 g/m²): 100%

cotton

Country of origin: Volksrepublik China

Customs tariff number: 65050090

#### Care instructions:



#### Partner article:



Fisherman Piping Hat Art-Nr.: MB012

### Available colours

|                            | one size |
|----------------------------|----------|
| Weight in g                | 54 g     |
| VPE                        | 50/200   |
| (Pcs. per inner packaging  |          |
| / pcs. per outer packaging |          |

## Available colours









### **OEKO-TEX® Stoff**

The fabric of this article has been tested for harmful substances and certified acc. to STANDARD 100 by OEKO-TEX®



# Caps to print on

Caps with this label are ideal for printing and embroidering. The construction of the caps leaves a lot of space so the cap is easy to decorate, with the logo presented to perfection.



# 5 Panel Cap

Division of cap into 5 segments. Advantage: A large advertising space without annoying seams on front panels

Stand: 04.06.2024 - 03:17:43