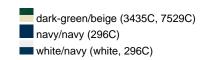

### Trendy children's hat made of smooth cotton

Piping on brim partly in contrasting colour 4 metal eyelets 8 stitching lines on the brim Padded satin sweatband Size: 54 cm/from the age of 4 Matching hat for adults see ref. MB012

Heavy brushed cotton

Fabric: Outer fabric (260 g/m²): 100%

cotton

Country of origin: Volksrepublik China

Customs tariff number: 65050090

#### Care instructions:



#### Partner article:



Fisherman Piping Hat Art-Nr.: MB012

### Available colours

|                            | one size |
|----------------------------|----------|
| Weight in g                | 54 g     |
| VPE                        | 50/200   |
| (Pcs. per inner packaging  |          |
| / pcs. per outer packaging |          |

## Available colours









### **OEKO-TEX® Stoff**

The fabric of this article has been tested for harmful substances and certified acc. to STANDARD 100 by OEKO-TEX®



# Caps to print on

Caps with this label are ideal for printing and embroidering. The construction of the caps leaves a lot of space so the cap is easy to decorate, with the logo presented to perfection.



# 5 Panel Cap

Division of cap into 5 segments. Advantage: A large advertising space without annoying seams on front panels

Stand: 04.06.2024 - 03:17:43