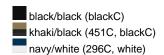

### Trendy children's hat made of smooth cotton

Piping on brim partly in contrasting colour 4 metal eyelets 8 stitching lines on the brim Padded satin sweatband Size: 54 cm/from the age of 4 Matching hat for adults see ref. MB012

Heavy brushed cotton

Fabric: Outer fabric (260 g/m²): 100%

cotton

Country of origin: Volksrepublik China

Customs tariff number: 65050090

#### Care instructions:



#### Partner article:



Fisherman Piping Hat Art-Nr.: MB012

### Available colours

|                            | one size |
|----------------------------|----------|
| Weight in g                | 54 g     |
| VPE                        | 50/200   |
| (Pcs. per inner packaging  |          |
| / pcs. per outer packaging |          |

## Available colours









### **OEKO-TEX® Stoff**

The fabric of this article has been tested for harmful substances and certified acc. to STANDARD 100 by OEKO-TEX®



# Caps to print on

Caps with this label are ideal for printing and embroidering. The construction of the caps leaves a lot of space so the cap is easy to decorate, with the logo presented to perfection.



# 5 Panel Cap

Division of cap into 5 segments. Advantage: A large advertising space without annoying seams on front panels

Stand: 04.06.2024 - 03:17:43