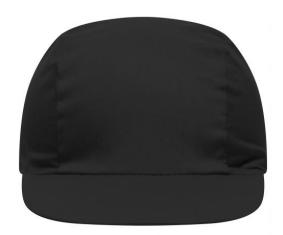

# Promo cap with vertical panel and elastic band

Low-profile Cotton sweatband

**Fabric:** Outer fabric (165 g/m²): 100%

cotton

Country of origin: Volksrepublik China

Customs tariff number: 65050030

#### 3 Panel

Division of cap into 3 segments. Advantage: A large advertising space without annoying seams on front- and side-panels

Stand: 05.06.2024 - 03:51:15