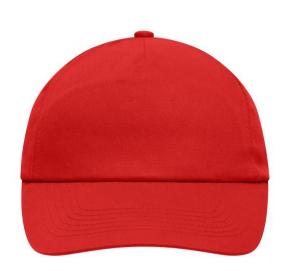

## Promo cap with flap-lamination in front panel

4 embroidered ventilation holes 6 stitching lines on the peak Cotton sweatband Hook and loop fastener

**Fabric:** Outer fabric (165 g/m²): 100%

cotton

Country of origin: Volksrepublik China

## 5 Panel Cap

Division of cap into 5 segments. Advantage: A large advertising space without annoying seams on front panels

Stand: 05.06.2024 - 04:37:06