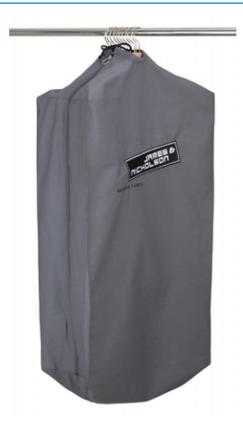

## Durable garment bag with high-quality embroidered James & Nicholson logo

Suitable for 8-12 clothes hangers Long zip fastener to close Additional cord made of cotton/polyester Measurements: 90 cm long, 50 cm wide, 30 cm deep

**Fabric:** Outer fabric: 65% polyester, 35%

cotton

Country of origin: Bangladesch

Customs tariff number: 63053900

Available colours

dark-grey (7538C)

Stand: 01.06.2024 - 04:37:34