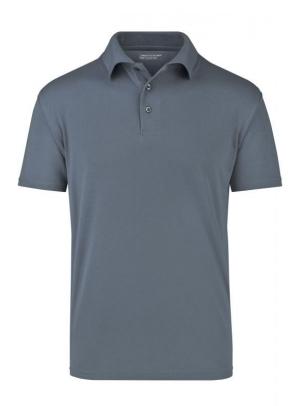

## Polo Shirt made of highly-functional CoolDry®

Double-knitted, structured jersey

Inside made of polyester-five-channel fibre, outside made of cotton Comfortable to wear, breathable and quick-drying Neck tape, twin needle stitching on shoulders, neckline and armlines

## CoolDry®

Due to the CoolDry® treating moisture is transported to the outside and creates a comfortable feeling. The textiles dry quickly, are breathable and ideal for all activities.

Stand: 01.06.2024 - 05:42:36