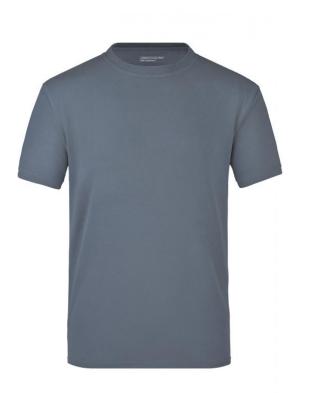

## T-shirt made of highly-functional $\operatorname{CoolDry}\nolimits \ensuremath{\mathbb{R}}$

Double-knitted, structured jersey Inside made of polyester-five-channel fibre, outside made of cotton Comfortable to wear, breathable and quick-drying Neck tape, twin needle stitching on shoulders, neckline and armlines

## Features

## **CoolDry**®

Due to the CoolDry® treating moisture is transported to the outside and creates a comfortable feeling. The textiles dry quickly, are breathable and ideal for all activities.

Stand: 01.06.2024 - 10:03:14