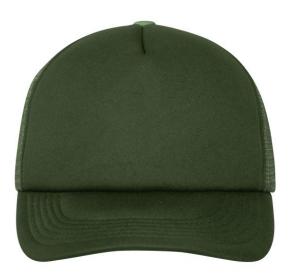

## Trendy 5 panel mesh cap in many colour combinations

6 stitching lines on the peak Fashion sweatband Matching children's cap ref. MB071 Size adjustment by 'click & snap' fastener

Fabric:Outer fabric: 100% polyesterCountry of origin:Volksrepublik ChinaCustoms tariff number:65050030