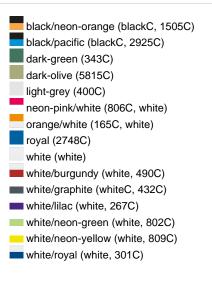

Care instructions:

Partner article:

Available colours

|                            | one size |
|----------------------------|----------|
| Weight in g                | 53 g     |
| VPE                        | 24/144   |
| (Pcs. per inner packaging  |          |
| / pcs. per outer packaging |          |

## Available colours

black/neon-green (blackC, 802C)
black/neon-yellow (blackC, 803C)
burgundy (7427C)
dark-grey/black (424C, blackC)
khaki (468C)
navy (2767C)
olive/white (5825C, white)
red/white (200C, white)
sun-yellow/black (116C, blackC)
white/black (white, blackC)
white/fern-green (whiteC, 347C)
white/navy (white, 2767C)
white/navy (white, 806C)
white/red (white, 200C)