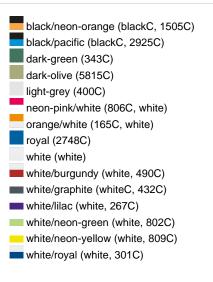

Care instructions:

Partner article:

Available colours

|                            | one size |
|----------------------------|----------|
| Weight in g                | 53 g     |
| VPE                        | 24/144   |
| (Pcs. per inner packaging  |          |
| / pcs. per outer packaging |          |

## Available colours

black/neon-green (blackC, 802C)
black/neon-yellow (blackC, 803C)
burgundy (7427C)
dark-grey/black (424C, blackC)
khaki (468C)
navy (2767C)
olive/white (5825C, white)
red/white (200C, white)
sun-yellow/black (116C, blackC)
white/black (white, blackC)
white/fern-green (whiteC, 347C)
white/navy (white, 2767C)
white/navy (white, 806C)
white/red (white, 200C)