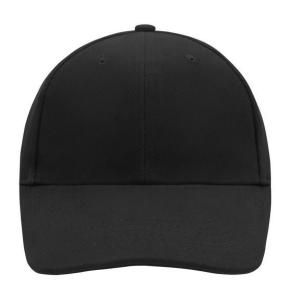

# Classic 6 panel cap with close-fitting front panels

6 embroidered ventilation holes 6 stitching lines on the peak Padded satin sweatband Clip fastener with brass buckle and embroidered eyelet

Super heavy brushed cotton

### 6 Panel

Division of cap into 6 segments. Advantage: One of the most popular cap shapes in Europe

Stand: 03.06.2024 - 03:44:04