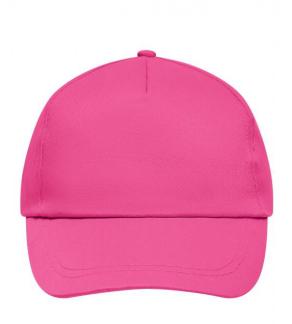

### Promo Cap with lightly laminated front panel

4 embroidered ventilation holes 2 stitching lines on the peak Cotton sweatband Hook and loop fastener

**Fabric:** Outer fabric (165 g/m²): 100%

cotton

Country of origin: Volksrepublik China

## 5 Panel Cap

Division of cap into 5 segments. Advantage: A large advertising space without annoying seams on front panels

Stand: 03.06.2024 - 02:00:19