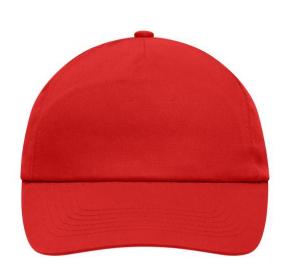

## Promo cap with flap-lamination in front panel

4 embroidered ventilation holes 6 stitching lines on the peak Cotton sweatband Hook and loop fastener

**Fabric:** Outer fabric (165 g/m²): 100%

cotton

Country of origin: Volksrepublik China

## 5 Panel Cap

Division of cap into 5 segments. Advantage: A large advertising space without annoying seams on front panels

Stand: 02.06.2024 - 13:59:04