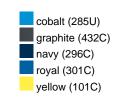

### Available colours

|                            | one size |
|----------------------------|----------|
| Weight in g                | 73 g     |
| VPE                        | 5/250    |
| (Pcs. per inner packaging  |          |
| / pcs. per outer packaging |          |

## Available colours

OEKO-TEX® Standard 100 Spa
OEKO-Tex® CONFIDENCE IN TEXTILES STANDARD 100 18.0.57944 HOHENSTEIN HTTI Tested for harmful substances. www.oeko-tex.com/standard100

Stand: 23.05.2024 - 19:24:37