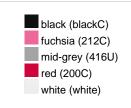

### Available colours

|                            | one size |
|----------------------------|----------|
| Weight in g                | 73 g     |
| VPE                        | 5/250    |
| (Pcs. per inner packaging  |          |
| / pcs. per outer packaging |          |

## Available colours

OEKO-TEX® Standard 100 Spa
OEKO-Tex® CONFIDENCE IN TEXTILES STANDARD 100 18.0.57944 HOHENSTEIN HTTI Tested for harmful substances. www.oeko-tex.com/standard100

Stand: 23.05.2024 - 19:24:37