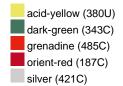

### Available colours

|                            | one size |
|----------------------------|----------|
| Weight in g                | 73 g     |
| VPE                        | 5/250    |
| (Pcs. per inner packaging  |          |
| / pcs. per outer packaging |          |

## Available colours

OEKO-TEX® Standard 100 Spa
OEKO-Tex® CONFIDENCE IN TEXTILES STANDARD 100 18.0.57944 HOHENSTEIN HTTI Tested for harmful substances. www.oeko-tex.com/standard100

Stand: 23.05.2024 - 19:24:37