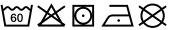

# **MB441 Guest Towel**





#### Guest towel in fashionable design

Pleasantly soft cotton terry, combed ring-spun organic-cotton Optimum absorbency Selection of fashionable, bright colours 30 x 50 cm

Fabric: Outer fabric (420 g/m²): 100%

cotton

Türkiye Country of origin:

Customs tariff number: 63026000

# Care instructions:









### Available colours

|                            | one size |
|----------------------------|----------|
| Weight in g                | 73 g     |
| VPE                        | 5/250    |
| (Pcs. per inner packaging  |          |
| / pcs. per outer packaging |          |

| Measurements in cm | one size |
|--------------------|----------|
| Length             | 50,00 cm |
| Width              | 30,00 cm |
| Distance between   | 5,00 cm  |
| border and edge    |          |
| Distance between   | 3,00 cm  |
| border and edge    |          |

## Available colours









OEKO-TEX® Standard 100 Spa
OEKO-Tex® CONFIDENCE IN TEXTILES STANDARD 100 18.0.57944 HOHENSTEIN HTTI Tested for harmful substances. www.oeko-tex.com/standard100

Stand: 21.06.2024 - 05:42:48