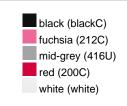

### Available colours

|                            | one size |
|----------------------------|----------|
| Weight in g                | 73 g     |
| VPE                        | 5/250    |
| (Pcs. per inner packaging  |          |
| / pcs. per outer packaging |          |

## Available colours

OEKO-TEX® Standard 100 Spa
OEKO-Tex® CONFIDENCE IN TEXTILES STANDARD 100 18.0.57944 HOHENSTEIN HTTI Tested for harmful substances. www.oeko-tex.com/standard100

Stand: 21.06.2024 - 05:42:48