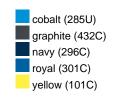

### Available colours

|                            | one size |
|----------------------------|----------|
| Weight in g                | 73 g     |
| VPE                        | 5/250    |
| (Pcs. per inner packaging  |          |
| / pcs. per outer packaging |          |

## Available colours

OEKO-TEX® Standard 100 Spa
OEKO-Tex® CONFIDENCE IN TEXTILES STANDARD 100 18.0.57944 HOHENSTEIN HTTI Tested for harmful substances. www.oeko-tex.com/standard100

Stand: 21.06.2024 - 05:42:48