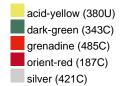

### Available colours

|                            | one size |
|----------------------------|----------|
| Weight in g                | 73 g     |
| VPE                        | 5/250    |
| (Pcs. per inner packaging  |          |
| / pcs. per outer packaging |          |

## Available colours

OEKO-TEX® Standard 100 Spa
OEKO-Tex® CONFIDENCE IN TEXTILES STANDARD 100 18.0.57944 HOHENSTEIN HTTI Tested for harmful substances. www.oeko-tex.com/standard100

Stand: 21.06.2024 - 05:42:48