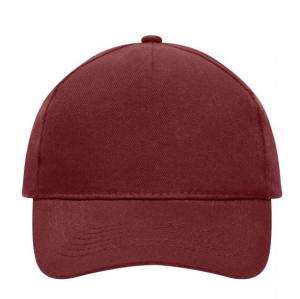

### Classic cap

4 embroidered ventilation holes 6 stitching lines on the peak Laminated front panel Padded satin sweatband Hook and loop fastener Heavy brushed cotton

Fabric: Outer fabric (260 g/m²): 100%

## 5 Panel Cap

Division of cap into 5 segments. Advantage: A large advertising space without annoying seams on front panels

Stand: 23.05.2024 - 11:31:11