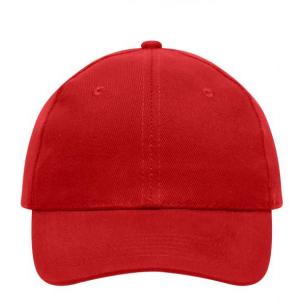

## 6 panel cap

6 embroidered ventilation holes 6 stitching lines on the peak Laminated front panels Padded satin sweatband Hook and loop fastener Heavy brushed cotton

**Fabric:** Outer fabric (260 g/m²): 100%

## 6 Panel

Division of cap into 6 segments. Advantage: One of the most popular cap shapes in Europe

Stand: 23.05.2024 - 13:19:31