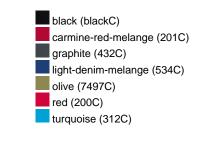

### Available colours

| 7 (Validatio Goldato       |       |       |       |       |       |       |  |  |  |  |
|----------------------------|-------|-------|-------|-------|-------|-------|--|--|--|--|
|                            | xs    | s     | М     | L     | XL    | XXL   |  |  |  |  |
| Weight in g                | 273 g | 287 g | 337 g | 383 g | 405 g | 441 g |  |  |  |  |
| VPE                        | 1/30  | 1/30  | 1/30  | 1/30  | 1/30  | 1/30  |  |  |  |  |
| (Pcs. per inner packaging  |       |       |       |       |       |       |  |  |  |  |
| / pcs. per outer packaging |       |       |       |       |       |       |  |  |  |  |

# Available colours