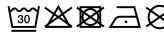

## Fashionable scarf with decorative border along the edge

Effective look

Soft and pleasant to wear Measurements: 170 x 70 cm

**Fabric:** Outer fabric (50 g/m²): 100% cotton

Country of origin: Volksrepublik China

Customs tariff number: 62149000

## Care instructions:



## Available colours

|                            | one size |
|----------------------------|----------|
| Weight in g                | 84 g     |
| VPE                        | 10/150   |
| (Pcs. per inner packaging  |          |
| / pcs. per outer packaging |          |

| Measurements in cm | one size  |
|--------------------|-----------|
| Length             | 170,00 cm |
| Width              | 70,00 cm  |

## Available colours







Stand: 29.05.2024 - 09:38:56