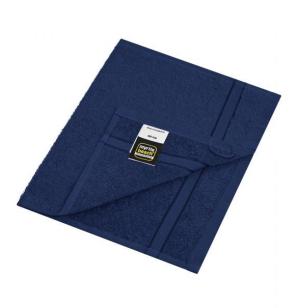

## Guest towel in discreet design

Pleasantly soft cotton terry Fashionable colour blaze

Fabric:

Country of origin:

Türkiye

Outer fabric (400 g/m<sup>2</sup>): 100%

Customs tariff number:

63026000

cotton

Care instructions:

Available colours

|                            | 30 x 50 cm |
|----------------------------|------------|
| Weight in g                | 60 g       |
| VPE                        | 5/250      |
| (Pcs. per inner packaging  |            |
| / pcs. per outer packaging |            |

| Measurements in cm | 30 x 50 cm |
|--------------------|------------|
| Length             | 50,00 cm   |
| Width              | 30,00 cm   |
| Distance between   | 5,00 cm    |
| border and edge    |            |
| Distance between   | 2,00 cm    |
| border and edge    |            |