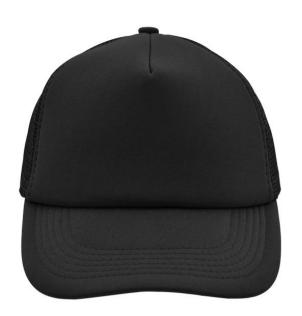

#### Trendy 5 panel mesh cap in many colour combinations

6 stitching lines on the peak Fashion sweatband Matching children's cap ref. MB071 Size adjustment by 'click & snap' fastener

Fabric: Outer fabric: 100% polyester

## 5 Panel Cap

Division of cap into 5 segments. Advantage: A large advertising space without annoying seams on front panels

Stand: 05.06.2024 - 21:50:00