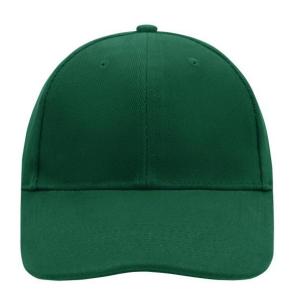

# Classic cap with laminated front panels

6 embroidered ventilation holes 8 stitching lines on the peak Padded satin sweatband Clip fastener with silver buckle and embroidered eyelet Super heavy brushed cotton

**Fabric:** Outer fabric (350 g/m²): 100%

cotton

Country of origin: Volksrepublik China

Customs tariff number: 65050030

# 6 Panel

Division of cap into 6 segments. Advantage: One of the most popular cap shapes in Europe

Stand: 05.06.2024 - 06:33:12