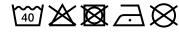

## Durable garment bag with high-quality embroidered James & Nicholson logo

Suitable for 8-12 clothes hangers Long zip fastener to close Additional cord made of cotton/polyester Measurements: 90 cm long, 50 cm wide, 30 cm deep

**Fabric:** Outer fabric: 65% polyester, 35%

cotton

Country of origin: Bangladesch

Customs tariff number: 63053900

## Care instructions:



## Available colours

|                            | one size |
|----------------------------|----------|
| Weight in g                | 494 g    |
| VPE                        | 1/30     |
| (Pcs. per inner packaging  |          |
| / pcs. per outer packaging |          |

Available colours

dark-grey (7538C)

Stand: 29.05.2024 - 14:04:45