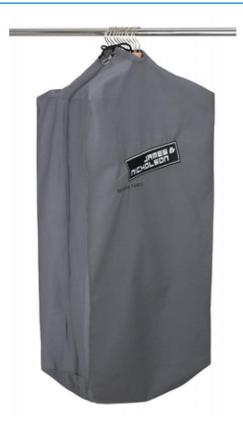

## Durable garment bag with high-quality embroidered James & Nicholson logo

Suitable for 8-12 clothes hangers Long zip fastener to close Additional cord made of cotton/polyester Measurements: 90 cm long, 50 cm wide, 30 cm deep

**Fabric:** Outer fabric: 65% polyester, 35%

cotton

Country of origin: Bangladesch

Customs tariff number: 63053900

Available colours

dark-grey (7538C)

Stand: 29.05.2024 - 14:04:45