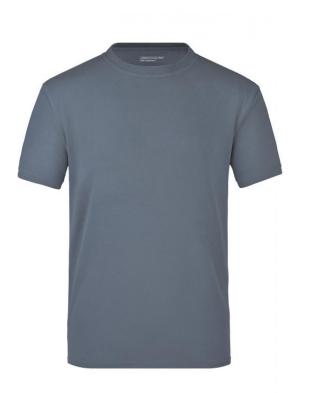

## T-shirt made of highly-functional $\operatorname{CoolDry}\nolimits \ensuremath{\mathbb{R}}$

Double-knitted, structured jersey Inside made of polyester-five-channel fibre, outside made of cotton Comfortable to wear, breathable and quick-drying Neck tape, twin needle stitching on shoulders, neckline and armlines

## Features

## **CoolDry**®

Due to the CoolDry® treating moisture is transported to the outside and creates a comfortable feeling. The textiles dry quickly, are breathable and ideal for all activities.

Stand: 06.06.2024 - 03:33:08