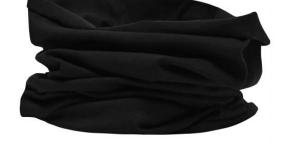

## **MB100 X-Tube Cotton**

## Multi-functional tube that can be worn in 12 different ways

Very elastic and shape-retaining jersey Measurements: approx. 25 x 50 cm MADE IN GERMANY

Fabric:

Outer fabric (145 g/m²): 95%

cotton, 5% elastane