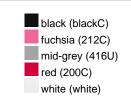

### Available colours

|                            | one size |
|----------------------------|----------|
| Weight in g                | 430 g    |
| VPE                        | 5/25     |
| (Pcs. per inner packaging  |          |
| / pcs. per outer packaging |          |

## Available colours

OEKO-TEX® Standard 100 Spa
OEKO-Tex® CONFIDENCE IN TEXTILES STANDARD 100 18.0.57944 HOHENSTEIN HTTI Tested for harmful substances. www.oeko-tex.com/standard100

Stand: 05.06.2024 - 21:36:08