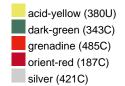

### Available colours

|                            | one size |
|----------------------------|----------|
| Weight in g                | 430 g    |
| VPE                        | 5/25     |
| (Pcs. per inner packaging  |          |
| / pcs. per outer packaging |          |

## Available colours

OEKO-TEX® Standard 100 Spa
OEKO-Tex® CONFIDENCE IN TEXTILES STANDARD 100 18.0.57944 HOHENSTEIN HTTI Tested for harmful substances. www.oeko-tex.com/standard100

Stand: 05.06.2024 - 21:36:08