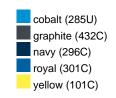

### Available colours

|                            | one size |
|----------------------------|----------|
| Weight in g                | 430 g    |
| VPE                        | 5/25     |
| (Pcs. per inner packaging  |          |
| / pcs. per outer packaging |          |

## Available colours

OEKO-TEX® Standard 100 Spa
OEKO-Tex® CONFIDENCE IN TEXTILES STANDARD 100 18.0.57944 HOHENSTEIN HTTI Tested for harmful substances. www.oeko-tex.com/standard100

Stand: 05.06.2024 - 21:36:08