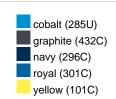

#### Available colours

|                            | one size |
|----------------------------|----------|
| Weight in g                | 222 g    |
| VPE                        | 5/50     |
| (Pcs. per inner packaging  |          |
| / pcs. per outer packaging |          |

### Available colours

OEKO-TEX® Standard 100 Spa
OEKO-Tex® CONFIDENCE IN TEXTILES STANDARD 100 18.0.57944 HOHENSTEIN HTTI Tested for harmful substances. www.oeko-tex.com/standard100

Stand: 01.06.2024 - 01:59:21