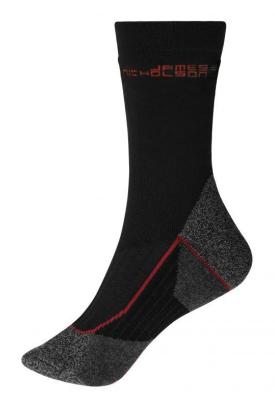

### Functional socks for ladies and men

Calf-high Warm and thermo-regulating Flat, pressure-free whipped seam Elastic, wide cuffs

**Fabric:** Outer fabric: 68% polyester, 18%

polyamide, 6% wool, 6% polypropylene, 2% elastane

# Available colours

black/red (blackC, 200C)