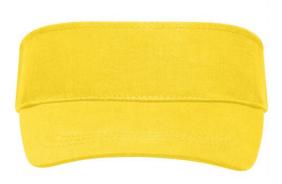

3 stitching lines on the peak Padded cotton sweatband Hook and loop fastener Brushed cotton

Fabric:

Country of origin:

Customs tariff number:

65050030

Volksrepublik China

Outer fabric: 100% cotton

Care instructions:

## Available colours

Features

Caps to print on

Caps with this label are ideal for printing and embroidering. The construction of the caps leaves a lot of space so the cap is easy to decorate, with the logo presented to perfection.